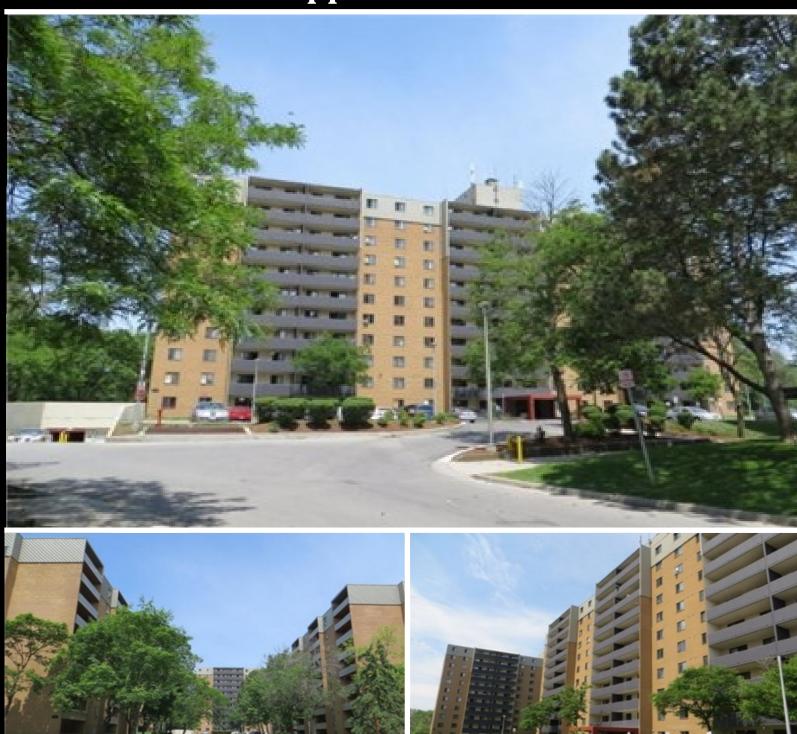

The Simple Investor is proud to announce our largest release ever. We heard all the requests for more fantastic cash flowing properties and now we have the answer, our newest release, 740 – 758 Kipps Lane located in London, Ontario.

### Location

This property, situated on 12 acres of land backing onto a conservation and the Thames River, is steps away from major retailers, restaurants, and entertainment. It is also conveniently located near public transit, major highways and major transport routes. This release consists of 1 bedroom at 750 sq. feet situated in a spacious complex.

This fabulous opportunity, with over 650 units, is a great addition to your portfolios. This unique opportunity is another example of our commitment to providing incredible investment real estate and making it... SIMPLE!

# 740 - 758 Kipps Lane London Ontario