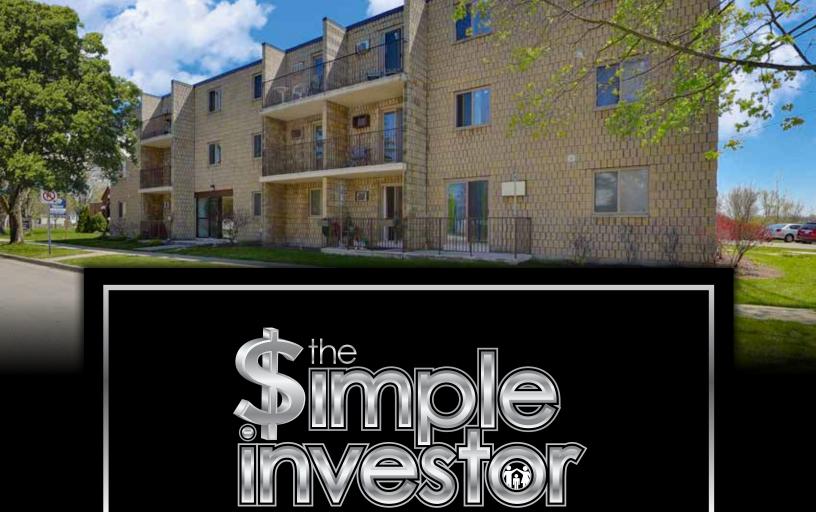

## London Road

Thamesville

The Simple Investor is excited to announce our latest release in Thamesville, Ontario.

Volkswagen's recent announcement of a new \$7 billion EV battery manufacturing plant to be built in neighbouring St. Thomas in 2027 with up to \$13 billion in government subsidies over the next 10 years means new jobs and supported business growth opportunities are on the horizon. This plant will be the biggest EV battery plant in the world.

#### Location

Thamesville is conveniently on the St. Thomas to Windsor corridor It is located 25 minutes from Chatham (100k population) or just under an hour from St. Thomas or Windsor. With additional new business opportunities projected to follow and thousands of new jobs from the battery plants, this community is on the verge of exciting growth.